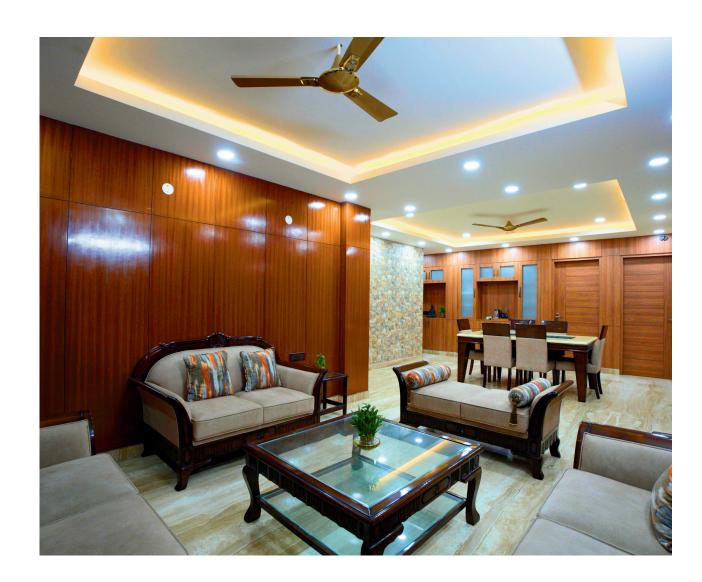

## TIM Sector 51 - Gurugram

Spacious Rooms with Luxurious Interiors

**Cozy Sitting Area** 

**Key Features:** 

**Meeting Room** 

**Kitchenette** 

**Common Living Space** 

24/7 Power Backup