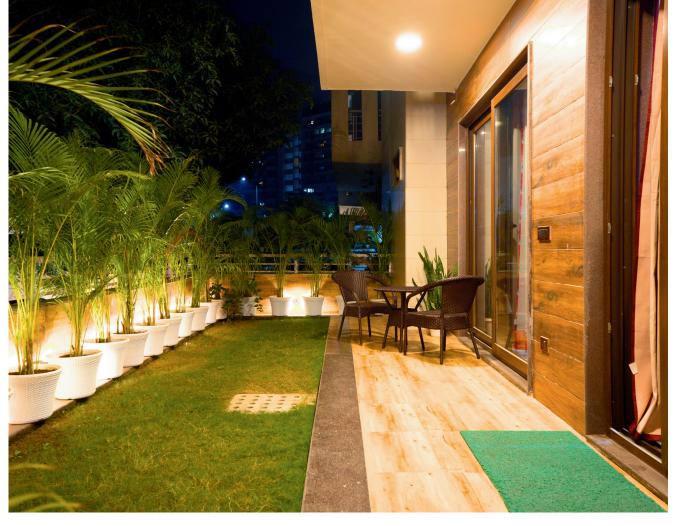

## TIM Sector 51 - Gurugram

Spacious Rooms with Luxurious Interiors

**Cozy Sitting Area** 

**Key Features:** 

**Meeting Room** 

**Kitchenette** 

**Common Living Space** 

24/7 Power Backup